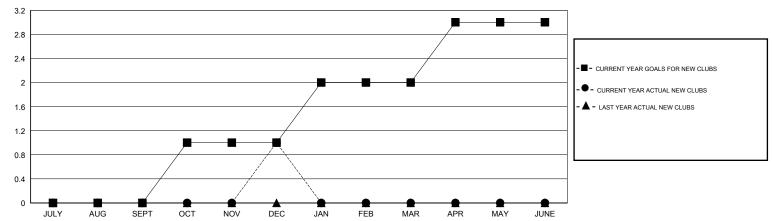

### GOALS AND ACTUAL NEW CLUBS CUMULATIVE

# **LOCATION ARIZONA**

GMT CA 1

|               |                  | Clubs             |                  |                  | Members               |                    |                                     |                    |                  |  |
|---------------|------------------|-------------------|------------------|------------------|-----------------------|--------------------|-------------------------------------|--------------------|------------------|--|
|               | RESUI            | LTS FOR 2015-2016 | i                |                  | RESULTS FOR 2015-2016 |                    |                                     |                    |                  |  |
| QUARTER       | NEW CLUB<br>GOAL | NEW CLUBS         | DROPPED<br>CLUBS | NET<br>GAIN/LOSS | QUARTER               | NEW MEMBER<br>GOAL | CHARTER AND<br>NEW MEMBERS<br>ADDED | DROPPED<br>MEMBERS | NET<br>GAIN/LOSS |  |
| JULY/AUG/SEPT | 0                | 0                 | 0                | 0                | JULY/AUG/SEPT         | 10                 | 23                                  | 28                 | -5               |  |
| OCT/NOV/DEC   | 1                | 1                 | 1                | 0                | OCT/NOV/DEC           | 40                 | 61                                  | 62                 | -1               |  |
| JAN/FEB/MAR   | 1                | 0                 | 0                | 0                | JAN/FEB/MAR           | 21                 | 0                                   | 0                  | 0                |  |
| APR/MAY/JUNE  | 1                | 0                 | 0                | 0                | APR/MAY/JUNE          | 11                 | 0                                   | 0                  | 0                |  |