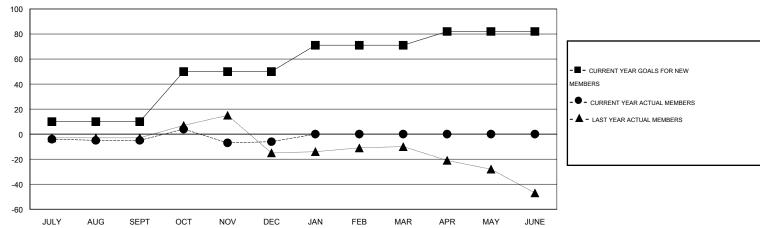

#### GOALS AND ACTUAL MEMBERS CUMULATIVE

| DROPPED CLUBS: 1  DROPPED MEMBERS |              | 16 CLUBS OF 36 ADDED 1 OR MORE NEW MEMBERS | GENDER DISTRIBU<br>MALE<br>FEMALE     | TION<br>445 (58.17%)<br>320 (41.83%) |            |
|-----------------------------------|--------------|--------------------------------------------|---------------------------------------|--------------------------------------|------------|
| DECEASED  CLUB CANCELLED  OTHER   | 9<br>0<br>81 | CLICK HERE FOR HEALTH ASSESSMENT DATA      | FAMILY UNIT MEMBERS HEAD OF HOUSEHOLD |                                      | 203<br>101 |
| TOTAL                             | 90           |                                            | NON-HEAD OF HOUSEHOL                  | 102                                  |            |

# **LOCATION ARIZONA**

GMT CA 1

|               |                  | Clubs             |                  |                  | Members               |                    |                                     |                    |                  |  |
|---------------|------------------|-------------------|------------------|------------------|-----------------------|--------------------|-------------------------------------|--------------------|------------------|--|
|               | RESUI            | LTS FOR 2015-2016 | i                |                  | RESULTS FOR 2015-2016 |                    |                                     |                    |                  |  |
| QUARTER       | NEW CLUB<br>GOAL | NEW CLUBS         | DROPPED<br>CLUBS | NET<br>GAIN/LOSS | QUARTER               | NEW MEMBER<br>GOAL | CHARTER AND<br>NEW MEMBERS<br>ADDED | DROPPED<br>MEMBERS | NET<br>GAIN/LOSS |  |
| JULY/AUG/SEPT | 0                | 0                 | 0                | 0                | JULY/AUG/SEPT         | 10                 | 23                                  | 28                 | -5               |  |
| OCT/NOV/DEC   | 1                | 1                 | 1                | 0                | OCT/NOV/DEC           | 40                 | 61                                  | 62                 | -1               |  |
| JAN/FEB/MAR   | 1                | 0                 | 0                | 0                | JAN/FEB/MAR           | 21                 | 0                                   | 0                  | 0                |  |
| APR/MAY/JUNE  | 1                | 0                 | 0                | 0                | APR/MAY/JUNE          | 11                 | 0                                   | 0                  | 0                |  |